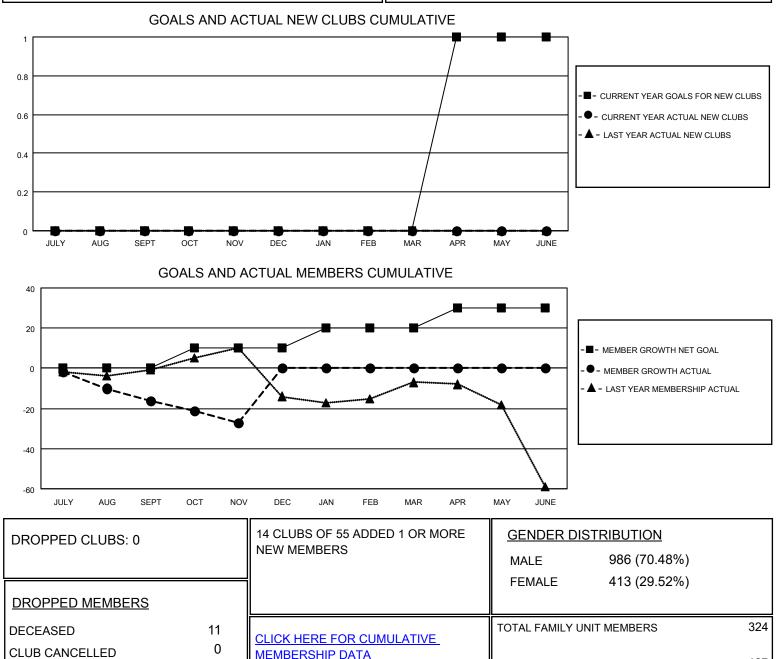

## LOCATION INDIANA

District 25 C

Results as of: 11/30/2020

| Clubs                 |               |           |               | Members               |                        |                         |                                                    |
|-----------------------|---------------|-----------|---------------|-----------------------|------------------------|-------------------------|----------------------------------------------------|
| RESULTS FOR 2020-2021 |               |           |               | RESULTS FOR 2020-2021 |                        |                         |                                                    |
| QUARTER               | NEW CLUB GOAL | NEW CLUBS | DROPPED CLUBS | QUARTER MEM           | BER GROWTH NET<br>GOAL | MEMBER GROWTH<br>ACTUAL | DROPPED<br>MEMBERS ACTUAL<br>(including transfers) |
| JULY/AUG/SEPT         | 0             | 0         | 0             | JULY/AUG/SEPT         | 0                      | 17                      | 28                                                 |
| OCT/NOV/DEC           | 0             | 0         | 0             | OCT/NOV/DEC           | 10                     | 15                      | 26                                                 |
| JAN/FEB/MAR           | 0             | 0         | 0             | JAN/FEB/MAR           | 10                     | 0                       | 0                                                  |
| APR/MAY/JUNE          | 1             | 0         | 0             | APR/MAY/JUNE          | 10                     | 0                       | 0                                                  |